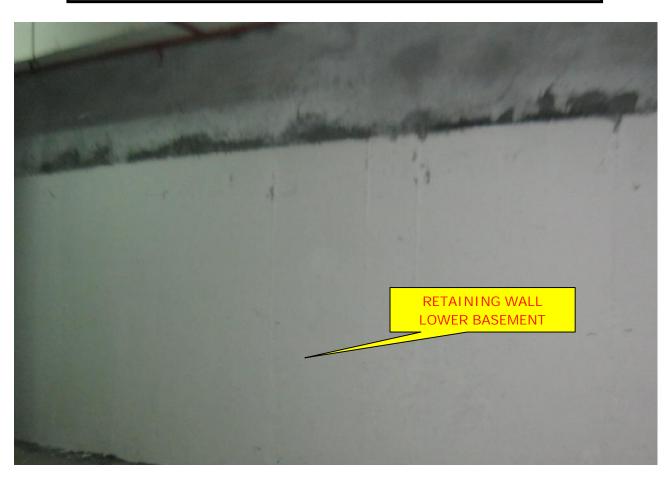

VIEW OF UPPER BASEMENT ROOF TOP DEVELOPMENT WORK

**LOWER BASEMENT** 

**UPPER BASEMENT** 

#### (a) **LOWER BASEMENT**:

| FIRE FIGHTING WORK, INTERNAL ELECTRICAL | >98% |
|-----------------------------------------|------|
| MECHANICAL VENTILATION                  | 80%  |

### (b) UPPER BASEMENT:

| FIRE FIGHTING WORK, INTERNAL ELECTRICAL | >98% |
|-----------------------------------------|------|
| MECHANICAL VENTILATION                  | 65%  |

**TOWER NO:** A (Overall Completion 99.89%)