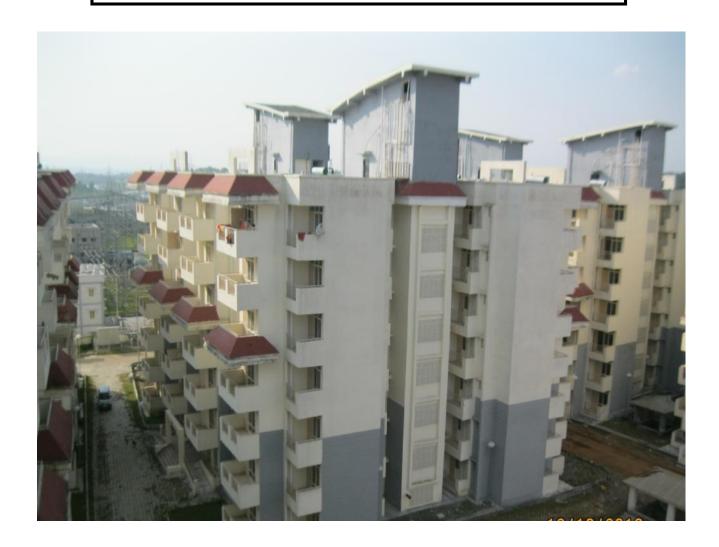

VIEW OF UPPER BASEMENT ROOF TOP DEVELOPMENT WORK

**LOWER BASEMENT** 

**UPPER BASEMENT** 

### **PROGRESS:**

#### (a) **LOWER BASEMENT**:

| FIRE FIGHTING WORK, INTERNAL ELECTRICAL | >98% |
|-----------------------------------------|------|
| MECHANICAL VENTILATION                  | 80%  |

### (b) UPPER BASEMENT:

| FIRE FIGHTING WORK, INTERNAL ELECTRICAL | >98% |
|-----------------------------------------|------|
| MECHANICAL VENTILATION                  | 65%  |

**TOWER NO:** A (Overall Completion 99.89%)