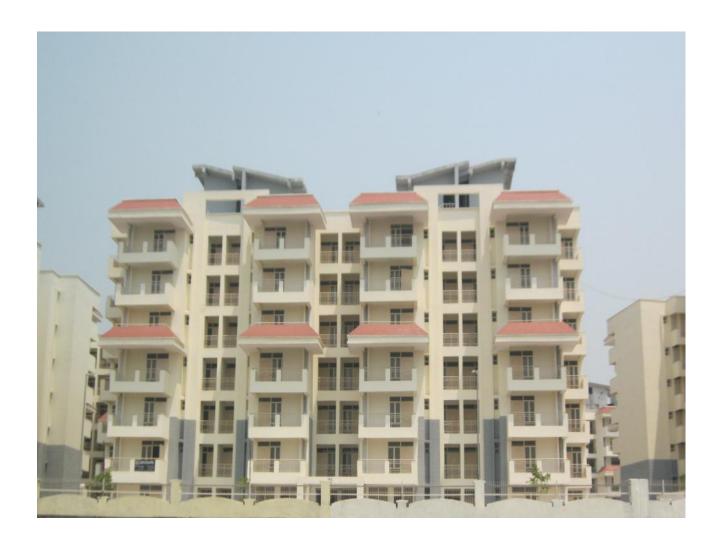

**TOWER NO:** Q (Overall Completion 98.98%)

Total Floors: - G+6

Total Flats: - 54 (2321.74 SF)

- > Handing Over is in progress.
- > CP Fittings and Deep Cleaning being done at the time of Handing Over
- > Aluminum glazing work in progress for Ground floor common area & Fire Shafts
- > Forty DUs' are handed over to the allottees

#### **TOWER NO:** P (Overall Completion 99.63%)

Total Floors: - G+6

Total Flats: - 54 (1951 SF)

#### **PROGRESS:**

> Handing Over is in progress.

- > CP Fittings and Deep Cleaning being done at the time of Handing Over
- > Forty Three DUs' are handed over to the allottees
- > Common area handed over to Society.

TOWER NO: N (Overall Completion 99.63%)

Total Floors: - G+6

Total Flats: - 54 (1951 SF)

### **PROGRESS:**

> Handing Over is in progress.

- > CP Fittings and Deep Cleaning being done at the time of Handing Over
- > Thirty Eight DUs' are handed over to the allottees
- > Common area handed over to Society.