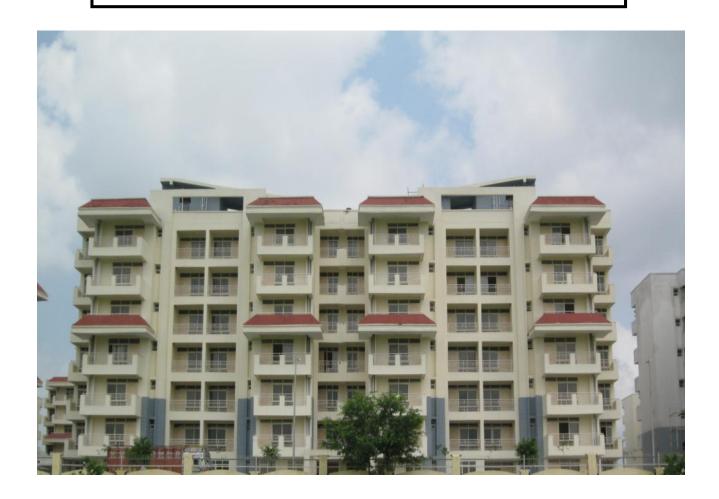

Total Floors: - G+6

Total Flats: - 54 (2321.74 SF)

- > Handing Over is in progress.
- > CP Fittings and Deep Cleaning being done at the time of Handing Over
- > Thirty Six DUs' are handed over to the allottees.
- > Common area handed over to Society.

**TOWER NO:** B (Overall Completion 99.6%)

Total Floors: - G+6

Total Flats: - 54 (2321.74 SF)

- > Handing Over is in progress.
- > CP Fittings and Deep Cleaning being done at the time of Handing Over
- > Forty Three DUs' are handed over to the allottees
- > Common area handed over to Society.

**TOWER NO:** C (Overall Completion 99.73%)

Total Floors: - G+6

Total Flats: - 54 (2321.74 SF)

### **PROGRESS:**

Handing Over is in progress.

- > CP Fittings and Deep Cleaning being done at the time of Handing Over
- > Forty DUs' are handed over to the allottees
- > Common area handed over to Society.

**TOWER NO:** D (Overall Completion 99.84%)

Total Floors: - G+6

Total Flats: - 54 (2321.74 SF)

### **PROGRESS:**

> Handing Over is in progress.

- > CP Fittings and Deep Cleaning being done at the time of Handing Over
- Forty Two DUs' are handed over to the allottees
- > Common area handed over to Society.