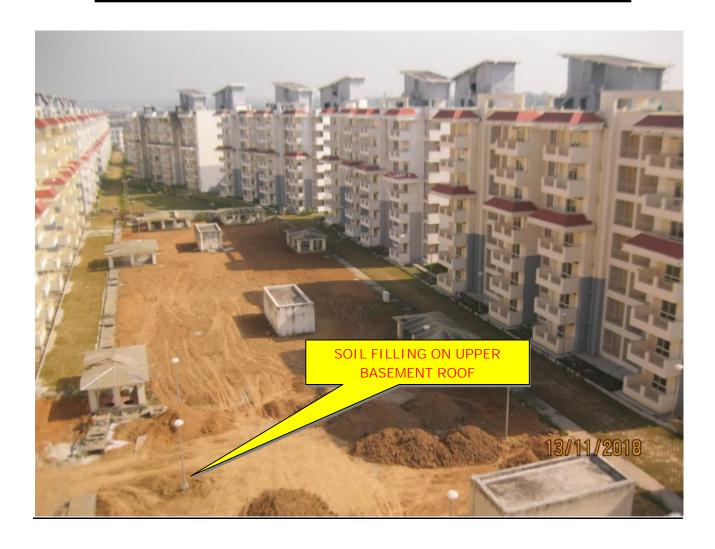

VIEW OF UPPER BASEMENT ROOF TOP DEVELOPMENT WORK

**LOWER BASEMENT** 

**UPPER BASEMENT** 

- > Time line for NOCs and Completion Certificate:-
  - ✓ Environment Clearance for STP: Expected by 31 Dec 18
- Main Guard Room, Sub Guard Room, Club House, Shopping Center, External Water Supply of Package-I & II and External Firefighting of Package-I & II handed over to Society.
- Common area of Blocks- A, B, C, D, P, N, H, J, K, L & M Handed over to the Society and rectification of observations raised during handing over are in progress.
- Common area of Block G inspected by the Society, Rectification of observations / handing over is in progress.
- ➤ All Lifts & External Electrification System handed over to Society. Servicing of Lifts is in progress
- > Water Supply: Solenoid valve fitment in over head tanks of blocks completed.
- > Works of upper basement water proofing are nearing completion.